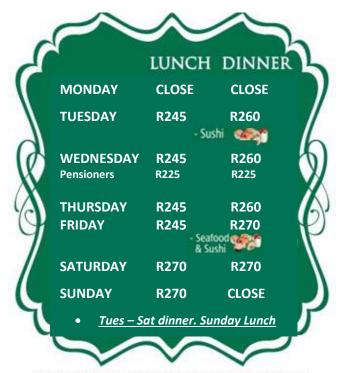

Prices valid from 02 January - 31 March 2024.

A 10% SERVICE FEE IS ADDED TO THE FULL INVOICE, BOTH FOOD AND BEVERAGES, ON ALL RESERVATIONS OF 9 GUEST OR MORE.

VALENTINE'S DAY, MOTHER'S DAY AND FATHER'S DAY ARE OUR SPECIAL DAYS. THESE RATES DIFFER FROM THE USUAL PRICE!

## **BRACKENFELL VENUE**

Children: Under 3 @ R29pp • Under 10 @ 1/2 Price

#### CONTACT US FOR OUR SPECIAL DAYS PRICES