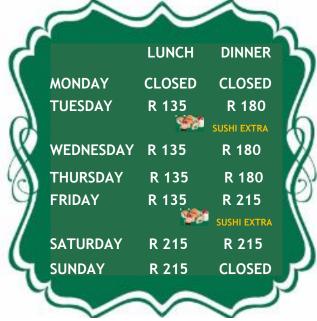

## **BRACKENFELL VENUE**

Children: Under 3 @ R27pp \* Under 10 @ 1/2 price

#### CONTACT US FOR OUR SPECIAL DAYS PRICES

# EAT AS MUCH AS YOU LIKE!